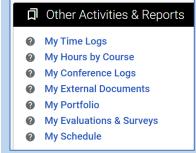

On the left side, under
Other Activities &
Reports, select My
Evaluations & Surveys

- Click on Initiate Review in the upper right corner.
- In the Select Survey dropdown box, choose the Mid-Term or Final Mentor Evaluation.
- In the Reviewer dropdown box, choose your mentor. Click Add.
- A box will appear for you to confirm your selections. Click I Agree to electronically send the evaluation.