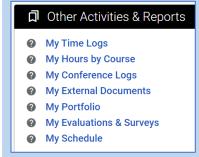

On the left side, under
Other Activities &
Reports, select My
Evaluations & Surveys

- Click on Initiate Review in the upper right corner.
- In the Select Survey dropdown box, choose the DNP Mentor Evaluation
- In the Reviewer dropdown box, choose your mentor. Click Add.
- A box will appear for you to confirm your selections. Click I Agree to electronically send the evaluation.